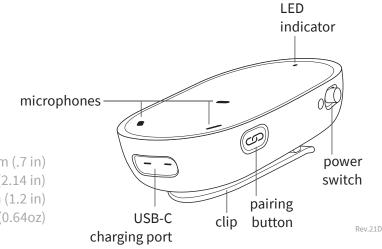

Height: 18mm (.7 in) Depth: 55mm (2.14 in) Width: 30mm (1.2 in) Weight: 18g (0.64oz)